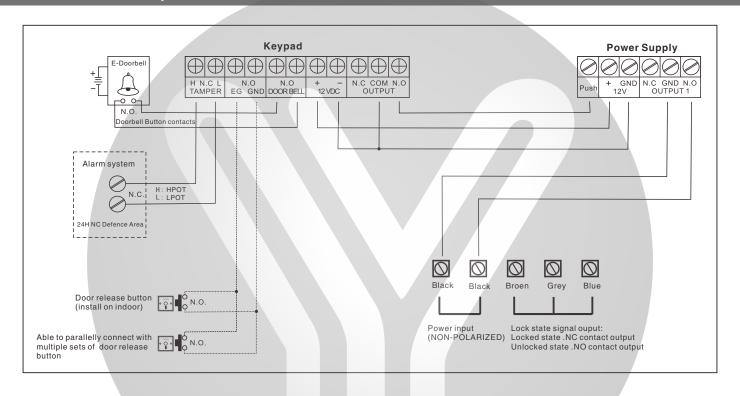

## **Parameters**

| Lock Body        | 329.5Lx41Wx46H(mm)                                                     |
|------------------|------------------------------------------------------------------------|
| Bolt             | 29.5(prolongation)*17.8(diameter)(mm)                                  |
| Signal Output    | Lock signal: NC/NO/COM                                                 |
| Voltage          | DC12V or DC24V (need order)                                            |
| Current          | Start 12V/5.0A; Standby 12V/0.6A;<br>Start 24V/3.0A; Standby 24V/0.35A |
| Feature          | Fail secure                                                            |
| Bolt strength    | 304 stainless steel, 2000kg holding force                              |
| Installation     | Can be installed horizontally or downward                              |
| Waterproof level | IP-55                                                                  |
| Optional power   | YP-904-5                                                               |
| Suitable for     | Steel gates; Heavy door                                                |
| Material         | 304 stainless steel                                                    |
| Weight           | 1.8kg                                                                  |

## Installation Steps