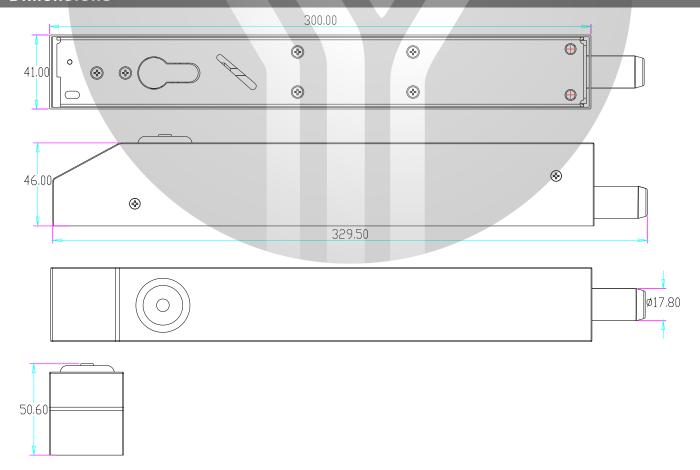

## **Parameters**

| Lock Body        | 329.5Lx41Wx46H(mm)                                                     |
|------------------|------------------------------------------------------------------------|
| Bolt             | 29.5(prolongation)*17.8(diameter)(mm)                                  |
| Signal Output    | Lock signal: NC/NO/COM                                                 |
| Voltage          | DC12V or DC24V (need order)                                            |
| Current          | Start 12V/5.0A; Standby 12V/0.6A;<br>Start 24V/3.0A; Standby 24V/0.35A |
| Feature          | Fail secure                                                            |
| Bolt strength    | 304 stainless steel, 2000kg holding force                              |
| Installation     | Can be installed horizontally or downward                              |
| Waterproof level | IP-55                                                                  |
| Optional power   | YP-904-5                                                               |
| Suitable for     | Steel gates; Heavy door                                                |
| Material         | 304 stainless steel                                                    |
| Weight           | 1.8kg                                                                  |

## Dimensions