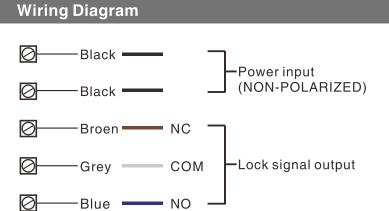

## **Parameters**

| Lock Body        | 329.5Lx41Wx46H(mm)                                                     |
|------------------|------------------------------------------------------------------------|
| Bolt             | 29.5(prolongation)*17.8(diameter)(mm)                                  |
| Signal Output    | Lock signal: NC/NO/COM                                                 |
| Voltage          | DC12V or DC24V (need order)                                            |
| Current          | Start 12V/5.0A; Standby 12V/0.6A;<br>Start 24V/3.0A; Standby 24V/0.35A |
| Feature          | Fail secure                                                            |
| Bolt strength    | 304 stainless steel, 2000kg holding force                              |
| Installation     | Can be installed horizontally or downward                              |
| Waterproof level | IP-55                                                                  |
| Optional power   | YP-904-5                                                               |
| Suitable for     | Steel gates; Heavy door                                                |
| Material         | 304 stainless steel                                                    |
| Weight           | 1.8kg                                                                  |