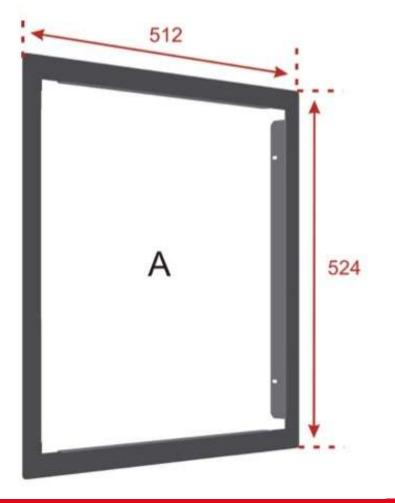

## Overview

- Allows ZFP Standard Cabinet Fire Panels to be semi-flush mounted.
- Attractive slimline design.
- Finished in mild steel.
- Front face when in situ measures 512 W x 524 H mm.
- Hole required to accomodate the bezel and the fire panel is approx 456 W x 468 H x 122 D mm.

## **Technical Specifications**

| Compatibility           | Suitable for use with the ZFP Standard Cabinet Fire Panels.                                                                                                 |
|-------------------------|-------------------------------------------------------------------------------------------------------------------------------------------------------------|
| Product dimensions (mm) | Front face when in situ measures 512 W x 524 H mm. Actual depth of bezel is 30mm. Hole required for semi-flush mounting is approx 492 W x 502 H x TBC D mm. |
| Construction & finish   | Mild steel.                                                                                                                                                 |
| Weight                  | TBC.                                                                                                                                                        |