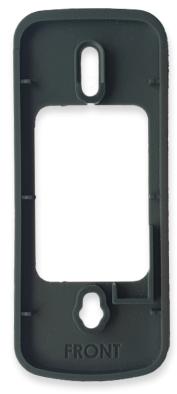

# DATA SHEET SIFER Reader Spacer

The SIFER reader spacer introduces a 10 mm offset between the reader and the installation surface which allows a SIFER reader to be installed on a metallic surface without degrading the read range.

The two mounting holes align with those on the SIFER reader mounting plate and the large cable entry cut-out allows the spacer to be fitted over a reader that is already installed without needing to disconnect and re-terminate the cable.