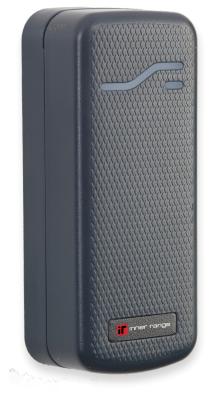

Compatible with SIFER Readers 994720 and 994720MF

## Compatible Readers

994720 - IR SIFER Smart Card Reader

994720MF - IR SIFER Multi Format Smart Card Reader