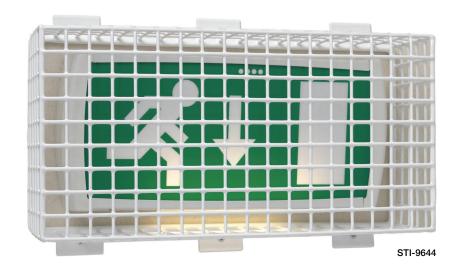

# MODELS AVAILABLE

| STI-9640 | Emergency Light Cage |
|----------|----------------------|
| STI-9641 | Emergency Light Cage |
| STI-9644 | Emergency Light Cage |
| STI-9645 | Emergency Light Cage |
| STI-9648 | Emergency Light Cage |
| STI-9649 | Emergency Light Cage |
| STI-9650 | Emergency Light Cage |
| STI-9703 | Emergency Light Cage |
| A        |                      |

Accessories:

KIT-82 Tamper resistant screws, #8 x

1 1/2" snake eye (qty 4)

KIT-19038 Tamper bit for tamper resistant

screws (5/16")

| Height | Width                                                       | Depth                                                                               |
|--------|-------------------------------------------------------------|-------------------------------------------------------------------------------------|
| 267mm  | 349mm                                                       | 70mm                                                                                |
| 273mm  | 372mm                                                       | 100mm                                                                               |
| 220mm  | 450mm                                                       | 133mm                                                                               |
| 350mm  | 550mm                                                       | 150mm                                                                               |
| 160mm  | 460mm                                                       | 150mm                                                                               |
| 273mm  | 629mm                                                       | 286mm                                                                               |
| 270mm  | 780mm                                                       | 170mm                                                                               |
| 127mm  | 343mm                                                       | 102mm                                                                               |
|        | 267mm<br>273mm<br>220mm<br>350mm<br>160mm<br>273mm<br>270mm | 267mm 349mm 273mm 372mm 220mm 450mm 350mm 550mm 160mm 460mm 273mm 629mm 270mm 780mm |