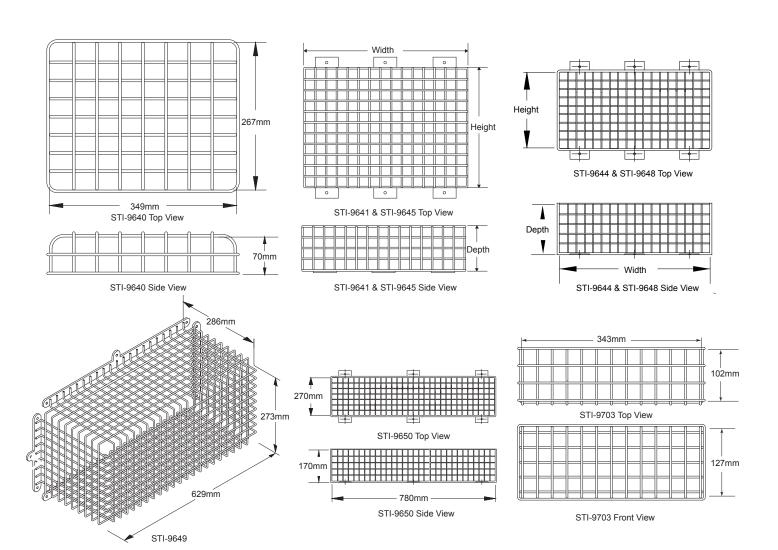

# STI Emergency Light Cages

Dimensions and Technical Information

Accessories:

KIT-82 Tamper resistant screws, #8 x

1 1/2" snake eye (qty 4)

KIT-19038 Tamper bit for tamper resistant

screws (5/16")

| Height | Width                                                       | Depth                                                                               |
|--------|-------------------------------------------------------------|-------------------------------------------------------------------------------------|
| 267mm  | 349mm                                                       | 70mm                                                                                |
| 273mm  | 372mm                                                       | 100mm                                                                               |
| 220mm  | 450mm                                                       | 133mm                                                                               |
| 350mm  | 550mm                                                       | 150mm                                                                               |
| 160mm  | 460mm                                                       | 150mm                                                                               |
| 273mm  | 629mm                                                       | 286mm                                                                               |
| 270mm  | 780mm                                                       | 170mm                                                                               |
| 127mm  | 343mm                                                       | 102mm                                                                               |
|        | 267mm<br>273mm<br>220mm<br>350mm<br>160mm<br>273mm<br>270mm | 267mm 349mm 273mm 372mm 220mm 450mm 350mm 550mm 160mm 460mm 273mm 629mm 270mm 780mm |

\*NB Cage sizes may vary from -5 to +5 millimetres