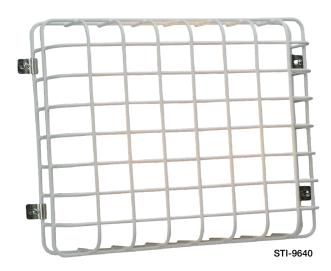

# MODELS AVAILABLE

| STI-9640 | Emergency Light Cage |
|----------|----------------------|
| STI-9641 | Emergency Light Cage |
| STI-9644 | Emergency Light Cage |
| STI-9645 | Emergency Light Cage |
| STI-9648 | Emergency Light Cage |
| STI-9649 | Emergency Light Cage |
| STI-9650 | Emergency Light Cage |
| STI-9703 | Emergency Light Cage |
| A        |                      |

Accessories:

KIT-82 Tamper resistant screws, #8 x

1 1/2" snake eye (qty 4)

KIT-19038 Tamper bit for tamper resistant

screws (5/16")

| Height | Width                                                       | Depth                                                                               |
|--------|-------------------------------------------------------------|-------------------------------------------------------------------------------------|
| 267mm  | 349mm                                                       | 70mm                                                                                |
| 273mm  | 372mm                                                       | 100mm                                                                               |
| 220mm  | 450mm                                                       | 133mm                                                                               |
| 350mm  | 550mm                                                       | 150mm                                                                               |
| 160mm  | 460mm                                                       | 150mm                                                                               |
| 273mm  | 629mm                                                       | 286mm                                                                               |
| 270mm  | 780mm                                                       | 170mm                                                                               |
| 127mm  | 343mm                                                       | 102mm                                                                               |
|        | 267mm<br>273mm<br>220mm<br>350mm<br>160mm<br>273mm<br>270mm | 267mm 349mm 273mm 372mm 220mm 450mm 350mm 550mm 160mm 460mm 273mm 629mm 270mm 780mm |