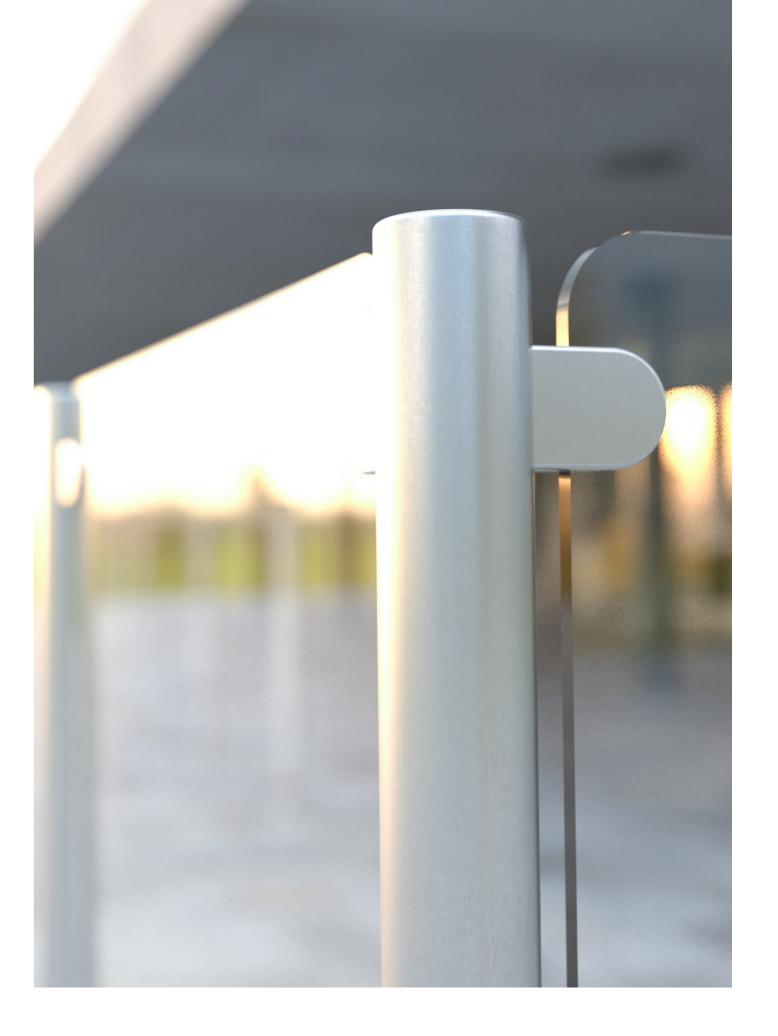

## 1. SUPPORT THE DIRECTION OF PERSONAL MOVEMENT

SW Series barriers support the direction of personal movement.