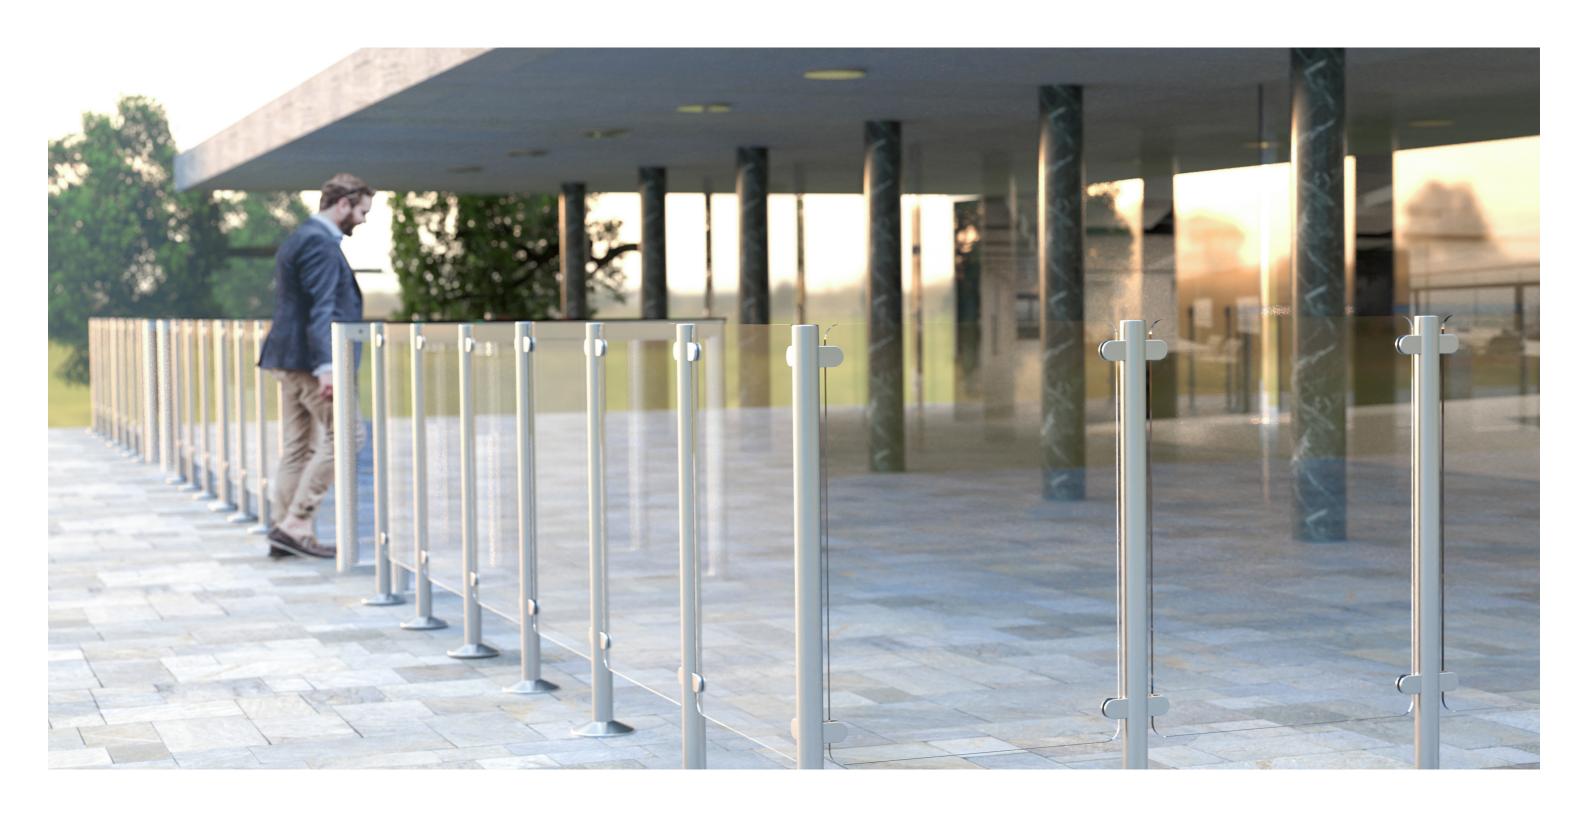

## 1. SUPPORT THE DIRECTION OF PERSONAL MOVEMENT

SW Series barriers support the direction of personal movement.