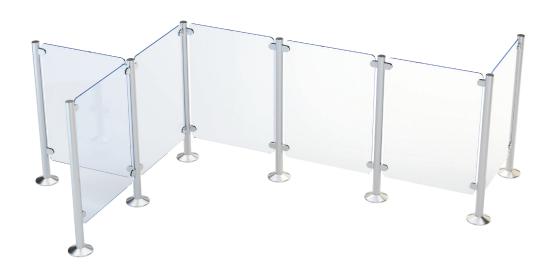

# SW-1

Non-contact access control

### SYSTEM MODULES - SW-1-S

| Name     | View from the top | Description                             |
|----------|-------------------|-----------------------------------------|
| SW-1     | $\bigoplus$       | Post without joins                      |
| SW-1-S-A |                   | Post with one connection                |
| SW-1-S-B |                   | Passing post                            |
| SW-1-S-C |                   | Corner post                             |
| SW-1-S-D |                   | Post with three joints every 90 degrees |