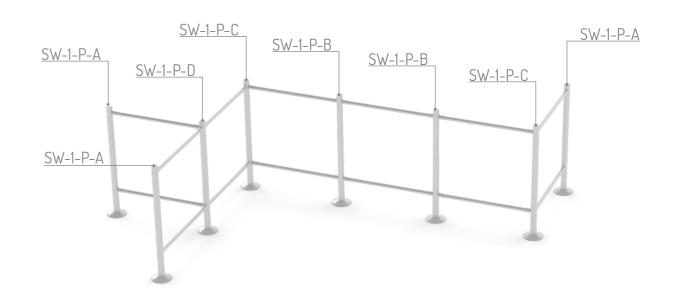

## SYSTEM MODULES - SW-1-P

| Name     | View from the top | Description                             |
|----------|-------------------|-----------------------------------------|
| SW-1     |                   | Post without joins                      |
| SW-1-P-A |                   | Post with one connection                |
| SW-1-P-B |                   | Passing post                            |
| SW-1-P-C |                   | Corner post                             |
| SW-1-P-D |                   | Post with three joints every 90 degrees |