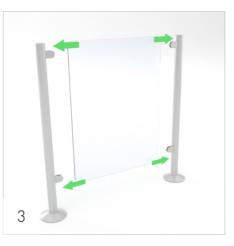

#### 3. EASY TRANSPORT

SW-1 posts and glass can be dismantled to facilitate transport to the assembly site.

All information given herein are valid for the moment of publishing. GASTOP reserves the right to introduce changes to the offer herein, concerning both the models as well as their construction and equipment. This document does not constitute an offer as understood by the law and is published for information only. Equipment versions presented in this catalogue may not be available. Visualisations and photos of products presented herein may not show technical solutions adopted, properties of materials or colours used in detail. In order to define the abovementioned parameters, it is advised to turn to an authorised distributor or the device producer directly for more information.