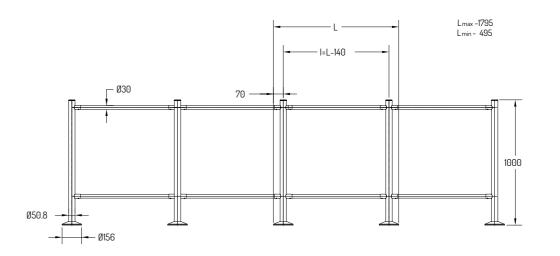

## SYSTEM MODULES - SW-1-P

| Name     | View from the top | Description                             |
|----------|-------------------|-----------------------------------------|
| SW-1     |                   | Post without joins                      |
| SW-1-P-A |                   | Post with one connection                |
| SW-1-P-B |                   | Passing post                            |
| SW-1-P-C |                   | Corner post                             |
| SW-1-P-D |                   | Post with three joints every 90 degrees |

#### 2. EASY MOUNT

The foot with four mounting holes and the hood rosette allow easy mounting to the ground.