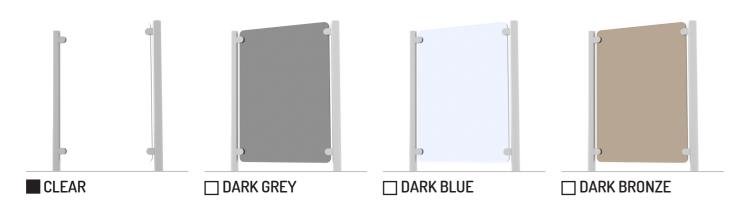

#### COLOURS OF GLAZING

Standard colour/standard finishing

☐ Non-standard colour/non-standard finishing