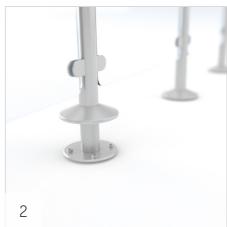

#### 2. EASY MOUNT

The foot with four mounting holes and the hood rosette allow easy mounting to the ground.