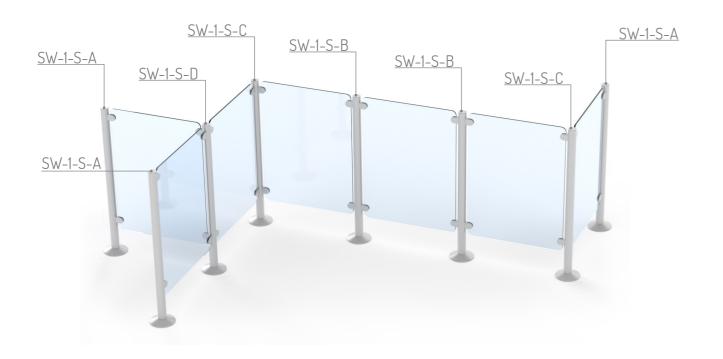

### SYSTEM MODULES - SW-1-S

| Name     | View from the top | Description                             |
|----------|-------------------|-----------------------------------------|
| SW-1     | $\bigoplus$       | Post without joins                      |
| SW-1-S-A |                   | Post with one connection                |
| SW-1-S-B |                   | Passing post                            |
| SW-1-S-C |                   | Corner post                             |
| SW-1-S-D |                   | Post with three joints every 90 degrees |