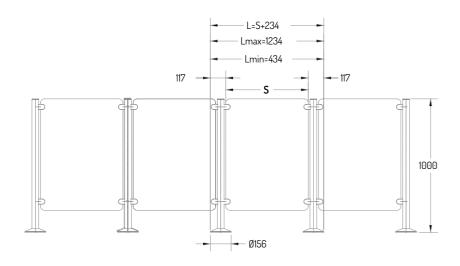

#### 2. EASY MOUNT

The foot with four mounting holes and the hood rosette allow easy mounting to the ground.