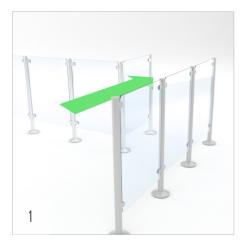

## 1. SUPPORT THE DIRECTION OF PERSONAL MOVEMENT

SW Series barriers support the direction of personal movement.